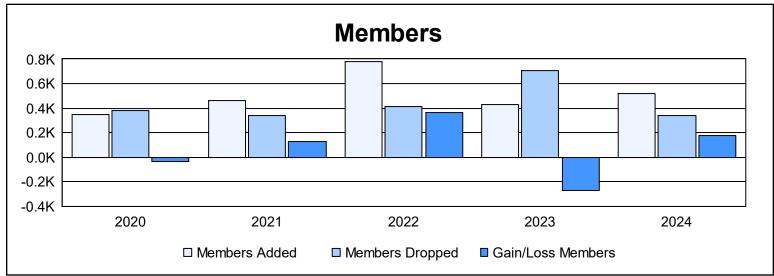

District 300A 3 As of June 2024 Cumulative

| Year      | New<br>Clubs | Dropped<br>Clubs | Gain/<br>Loss<br>Clubs | New<br>Members | Charter<br>Members | Reinstate<br>Members | Transfer<br>Members | Total<br>Member<br>Added | Total<br>Members<br>Dropped | Gain/<br>Loss<br>Members |
|-----------|--------------|------------------|------------------------|----------------|--------------------|----------------------|---------------------|--------------------------|-----------------------------|--------------------------|
| 2019-2020 | 0            | 0                | 0                      | 316            | 4                  | 14                   | 14                  | 348                      | 382                         | -34                      |
| 2020-2021 | 1            | 0                | 1                      | 389            | 34                 | 18                   | 22                  | 463                      | 339                         | 124                      |
| 2021-2022 | 1            | 0                | 1                      | 716            | 32                 | 13                   | 18                  | 779                      | 412                         | 367                      |
| 2022-2023 | 1            | 0                | 1                      | 345            | 35                 | 13                   | 38                  | 431                      | 704                         | -273                     |
| 2023-2024 | 3            | 1                | 2                      | 355            | 116                | 20                   | 26                  | 517                      | 337                         | 180                      |
| Average   | 1            | 0                | 1                      | 424            | 44                 | 16                   | 24                  | 508                      | 435                         | 73                       |