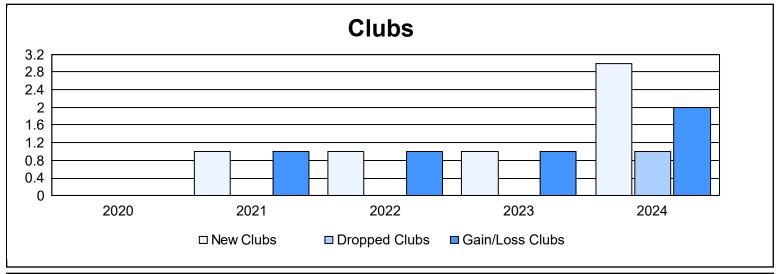

District 300A 3 As of June 2024 Cumulative

| Year      | New<br>Clubs | Dropped<br>Clubs | Gain/<br>Loss<br>Clubs | New<br>Members | Charter<br>Members | Reinstate<br>Members | Transfer<br>Members | Total<br>Member<br>Added | Total<br>Members<br>Dropped | Gain/<br>Loss<br>Members |
|-----------|--------------|------------------|------------------------|----------------|--------------------|----------------------|---------------------|--------------------------|-----------------------------|--------------------------|
| 2019-2020 | 0            | 0                | 0                      | 316            | 4                  | 14                   | 14                  | 348                      | 382                         | -34                      |
| 2020-2021 | 1            | 0                | 1                      | 389            | 34                 | 18                   | 22                  | 463                      | 339                         | 124                      |
| 2021-2022 | 1            | 0                | 1                      | 716            | 32                 | 13                   | 18                  | 779                      | 412                         | 367                      |
| 2022-2023 | 1            | 0                | 1                      | 345            | 35                 | 13                   | 38                  | 431                      | 704                         | -273                     |
| 2023-2024 | 3            | 1                | 2                      | 355            | 116                | 20                   | 26                  | 517                      | 337                         | 180                      |
| Average   | 1            | 0                | 1                      | 424            | 44                 | 16                   | 24                  | 508                      | 435                         | 73                       |